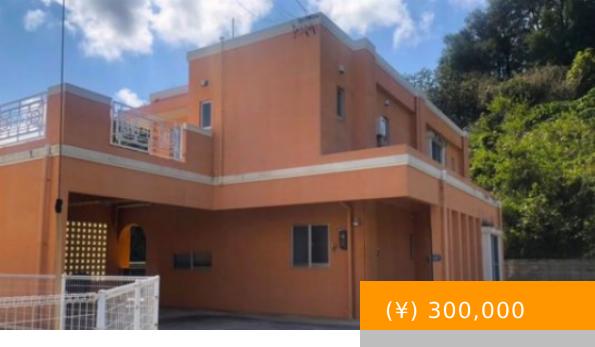

## STAR HOUSING - KIN TOWN YAKAJIATE (OWNER CHANGE)

https://www.housingokinawa.com

The price has been adjusted! Surface yield about 6.9%!! 3 LDK family type You can see the sea from the spacious balcony The site area is about 130m2, the building is about 60m2! OWe are currently renting for a foreigner! In the future, it is also recommended to use it...

## **BASIC FACTS**

**Property ID:** 138948

**Post Updated:** 2025-02-20 17:11:11

Rent period: Monthly

Status: Available Now

**Area:** 442.14 m<sup>2</sup>

Balcony

Garden

gas dryer

Propane Gas

**Date added: 20/02/25** 

**Bathrooms: 2** 

Type: Houses

Floors: 2

Year built: 09/2007