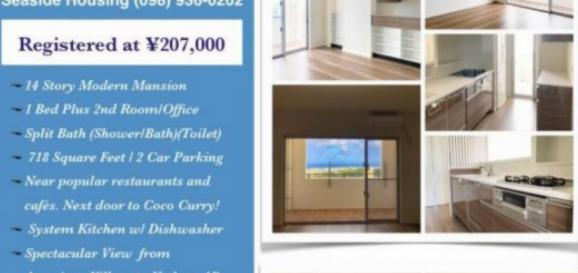

## Registered at ¥207,000

- 14 Story Modern Mansion
- 1 Bed Plus 2nd Room/Office
- Split Bath (Shower/Bath)(Toilet)
- 718 Square Feet | 2 Car Parking
- Near popular restaurants and cafés. Next door to Coco Curry!
- System Kitchen w/ Dishwasher
- Spectacular View from American Village to Kadena AB.
- Perfect for Enjoying Sunsets and

(¥) 207,000

## **SEASIDE HOUSING - BEARS COURT KAMISEDO**

https://www.housingokinawa.com

new construction study office split bath(shower/bath/toilet) near popular restaurants and cafes next door to Coco Carry system kitchen with dishwasher spectacular view from American Village to Kadena AB perfect for enjoying sunsets and fireworks modern mansion

## **BASIC FACTS**

**Property ID:** 126459

**Post Updated:** 2024-09-21 14:44:56

**Bathrooms:** 1

Type: Apartments

Floors: 14

Year built: 2019

Air Conditioning

Split System Aircon

**Date added:** 21/09/24

**Bedrooms:** 1

Rent period: Monthly

Status: Available Now

Area: 718 sq ft

2 Open Parking Spaces

BalconyDishwasher